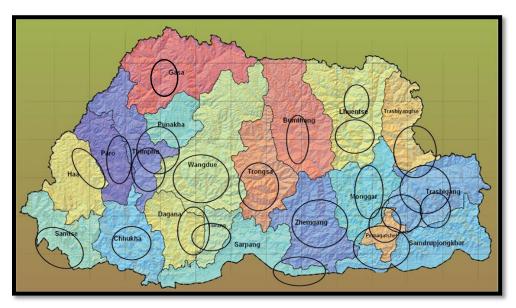

Further BBS TV signal can be received in Asia Pacific and southern Europe through GSAT and Asia SAT.

Currently BBS has 30 FM stations which cover about 80% of the country. For nationwide coverage of news and programmes, BBS has 14 Bureaus offices in 14 Dzongkhags including a regional bureau in Kanglung and Trashigang.

However, BBS does not have offices in following six Dzongkhags namely Haa, Dagana, Punakha, Gasa, Tashiyangtse and Lhuentse. These Dzongkhags are either covered by the nearest reporter or from the Head quarter.

(FM Radio and TV coverage map of Bhutan)