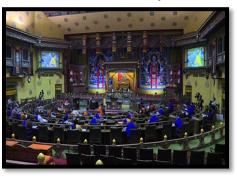

#### **Other programmes**

The BBS radio broadcast the parliamentary sessions in its entirety. The discussions in the National Assembly were broadcast live. The discussions and deliberations in the National

Council were recorded verbatim and broadcast in the afternoon the very same day. In addition, BBS radio producers and anchors invited guests mainly parliamentarians to discuss and dissect

(Discussion on the 4<sup>th</sup> Pay Revision with the Member of Parliament).

issues of national importance emanating from the two houses of the parliament. This has helped keep the Bhutanese public well informed on political matters. It has also helped the general public shape major policy decisions.

(National Assembly Session)