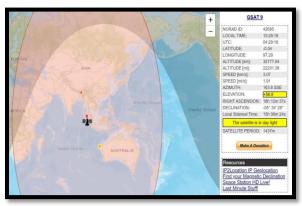

#### 3. BBS TV/Radio on South Asia Satellite (Ku-band).

Indian Prime Minister Narendra Modi has inaugurated the earth station built in BBS premise for the uplinking of BBS TV and Radio to the South Asia Satellite (GSAT-9) on 17<sup>th</sup> August, 2019. With its installation, BBS TV and radio is now available in Ku-band whereby the viewers can easily get access with the DTH antenna and Free To Air Receiver (FTA).

#### The technical details are as follows:

- 1. Satellite: Gsat-9 (South Asia Satellite)
- 2. Satellite location: 97.3 Degree east
- 3. Downlink frequency: 11232Mhz
- 4. Symbol rate: 4.444Msps
- 5. Minimum disc size required: Equivalent to DTH disc size
- 6. Service type: Free to Air(FTA)
- 7. Decoder: Free to air decoder (Commercial receiver)

(Foot print of South Asia satellite (GSAT-9))