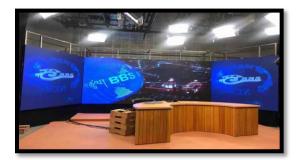

#### 4. P2 LED video wall for news room.

As per the management's directive, Technical department has figured out on the specification of the video wall, its installation, testing and its commissioning which can now be seen in the news backdrop. However while configuring the LED screen, the entire screen could not be installed as per the measurement. The remaining LED screen was therefore utilized for the reality shows.

(News studio LED video wall)

(LED video wall set up for Indian PM Visit)