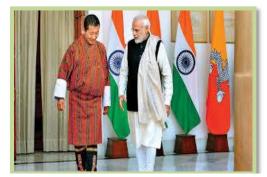

On the other hand, 2019 has been a remarkable year with the state visit of His Excellency Prime Minister Narendra Modi of India and the visit of their Imperial prince and princess of Japan. The visit of Prime Minister Narendra Modi was broadcast live in BBS. Moreover, BBSCL has successfully hosted the  $45^{th}$  AIBD General Conference and Associated Meetings from  $22^{nd} - 25^{th}$  August, 2019 in Bhutan.

#### **Highlights of BBS Channel II**

BBS 2 has broadcast live on the state visit of the Indian Prime Minister Narendra Modi on 17<sup>th</sup> August 2019. It was his second State visit after his first visit in 2014.