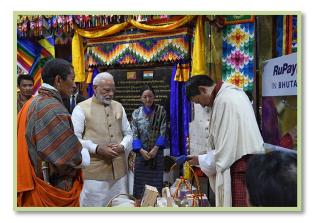

(H.E Prime Minister Lotay Tshering with H.E the Prime Minister of India)

The inauguration of the 720 MW Mangdechhu Hydroelectric project, South Asia Satellite, and RuPay Card was also broadcast live from Simtokha Dzong coinciding with the visit of Shri Narendra Modi.

(The inauguration of RuPay Card)

Number of programmes produced in the year 2019:

- > 279 English in-house programmes were produced in 2019;
- > 379 Dzongkha in-house programmes were produced in 2019.

A total of 658 programmes were produced in the year 2019.