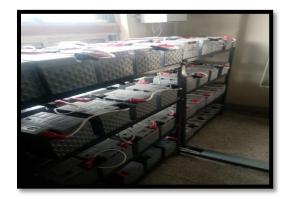

#### 2. Installation of 40KVA UPS with battery.

The former 40KVA UPS (Uninterrupted Power Supply) which was installed during the construction of the TV building in 2007 was found inoperative due to which the difficulties were faced in supply of UPS power to the required equipments. With the installation of new 40KVA UPS, the power was supplied to all the major equipments resulting in the reduction of the equipment breakdowns.