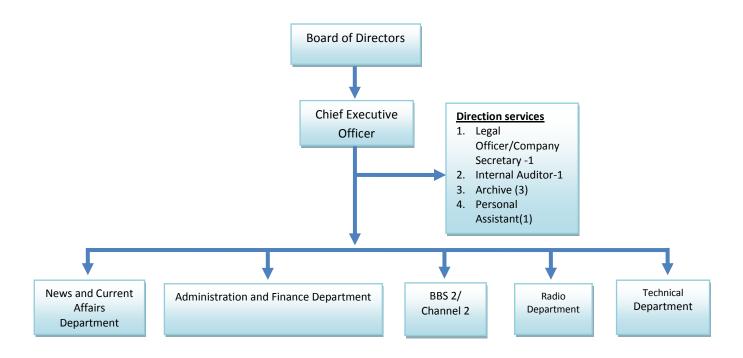

whereby the viewers can easily get access with the DTH antenna and Free To Air Receiver (FTA).

The BBSCL will continue to remain committed in providing quality News and Programmes.

TASHI DELE

(Tshering Wangchuk) CHIEF EXECUTIVE OFFICER



# **BOARD OF DIRECTORS**



Mr. Tashi Penjore, Director, Department of Law and Order, Ministry of Home and Cultural Affairs: Board Director



Mr. Karma Galleg, Specialist, Royal Monetary Authority: Board Director



Mr. Kesang Wangdi Cabinet Secretary. Chairperson



Mr. Namgyel Wamgchuk Chief Budget Officer, Ministry of Finance: Board Director



Ms. Rinchen Dema Officiating Chief PPD, Ministry of Foreign Affairs: Board Director



Mr. Tshering Wangchuk Member Secretary, Bhutan Broadcasting Service Corporation Limited



#### **ORGANIZATION CHART**







# TABLE OF CONTENT

# Contents

| <u>1.</u>  | Profile                                | 1-2 |
|------------|----------------------------------------|-----|
| <u>2.</u>  | Radio Department                       |     |
|            | News and Current Affairs Department    |     |
|            | BBS Channel 2                          |     |
| <u>5.</u>  | Technical Department                   |     |
| <u>6.</u>  | Adiministration and Finance Department |     |
| <u>7.</u>  | Corporate Governance Report            |     |
| <u>8</u> . | Financial Statement.                   |     |
|            |                                        |     |







Bhutan Broadcasting Service (BBS) was launched on 11<sup>th</sup> November 1973, as Radio NYAB by a group of young volunteers belonging